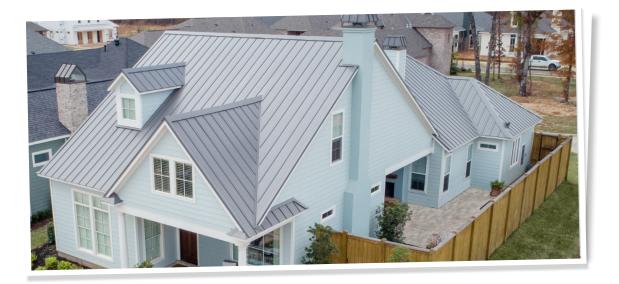

# **MERIDIAN COLOR CHART**

### **AVAILABLE COLORS**

|                   |                      | Regal White<br>PVDF | <b>Surrey Beige</b><br>PVDF | <b>Sandstone</b><br>PVDF |
|-------------------|----------------------|---------------------|-----------------------------|--------------------------|
|                   |                      | <b>Light Stone</b>  | <b>Clay</b>                 | <b>Buckskin</b>          |
|                   |                      | PVDF                | PVDF                        | PVDF                     |
| <b>Ivory</b>      | <b>Ash Gray</b>      | <b>Slate Gray</b>   | <b>Charcoal</b>             | <b>Matte Black</b>       |
| PVDF              | PVDF                 | PVDF                | PVDF                        | PVDF                     |
| <b>Terratone</b>  | <b>Medium Bronze</b> | <b>Dark Bronze</b>  | <b>Patina Green</b>         | <b>Evergreen</b>         |
| PVDF              | PVDF                 | PVDF                | PVDF                        | PVDF                     |
| <b>Autumn Red</b> | <b>Colonial Red</b>  | <b>Roman Blue</b>   | <b>Patrician Bronze</b>     | <b>Tudor Brown</b>       |
| PVDF              | PVDF                 | PVDF                | PVDF                        | PVDF                     |

See additional colors and notes on page 2.