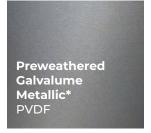

### **METALLIC COLORS**

Copper Penny Metallic\* PVDF

Colors shown may vary due to digital representation. Color charts and actual color chips are available from McElroy Metal and McElroy Metal contractors and distributors.